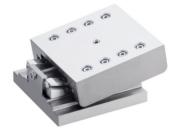

**Adjustment Slides** 

**Linear Axes** 

Rotary Table VS

Multi Axis Systems

Slide Guidances adjustable in height

Slide Guidances for pneumatic / hydraulic Applications

Slide Guidances with Toothed Rack Drive